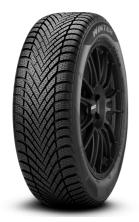

CINTURATO™ WINTER developed to meet the needs of the European consumers in terms of safety and performance on all road surfaces, the new product completes Pirelli's product portfolio in the Cinturato family.

It represents the highest level of winter technology and it has been developed to achieve maximum safety and control in all winter conditions.